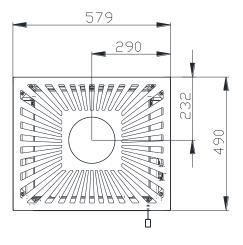

## HOT AIR STOVE VIRGO 7 IN ACCORDANCE WITH EN 13 240

## Technical data:

| Nominal heat output                         | kW                 | 7                 |
|---------------------------------------------|--------------------|-------------------|
| Efficiency                                  | %                  | 82                |
| Volume flow of combustion products          | g/s                | 8,1               |
| Flue-gas temperature                        | °C                 | 211               |
| Min. feed pressure at nominal heat output   | Pa                 | 12                |
| Fuel                                        |                    | wood (beech logs) |
| Fuel consumption per hour                   | kg/h               | 2,0               |
| CO emission in burnt gas (in relation to 13 |                    | 0,0687            |
| Dust in flue-gas (in relation to 13% O2)    | mg/Nm <sup>3</sup> | 20                |
| Smoke flue diameter                         | mm                 | 150               |
| Height                                      | mm                 | 1700              |
| Width                                       | mm                 | 578               |
| Depth                                       | mm                 | 473               |
| Weight                                      | kg                 | 236               |