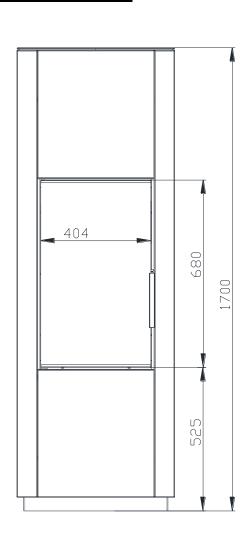

## HOT AIR STOVE VIRGO 7 IN ACCORDANCE WITH EN 13 240

## Technical data:

| Nominal heat output                         | kW                 | 7                 |
|---------------------------------------------|--------------------|-------------------|
| Efficiency                                  | %                  | 82                |
| Volume flow of combustion products          | g/s                | 8,1               |
| Flue-gas temperature                        | °C                 | 211               |
| Min. feed pressure at nominal heat output   | Pa                 | 12                |
| Fuel                                        |                    | wood (beech logs) |
| Fuel consumption per hour                   | kg/h               | 2,0               |
| CO emission in burnt gas (in relation to 13 |                    | 0,0687            |
| Dust in flue-gas (in relation to 13% O2)    | mg/Nm <sup>3</sup> | 20                |
| Smoke flue diameter                         | mm                 | 150               |
| Height                                      | mm                 | 1700              |
| Width                                       | mm                 | 578               |
| Depth                                       | mm                 | 473               |
| Weight                                      | kg                 | 236               |