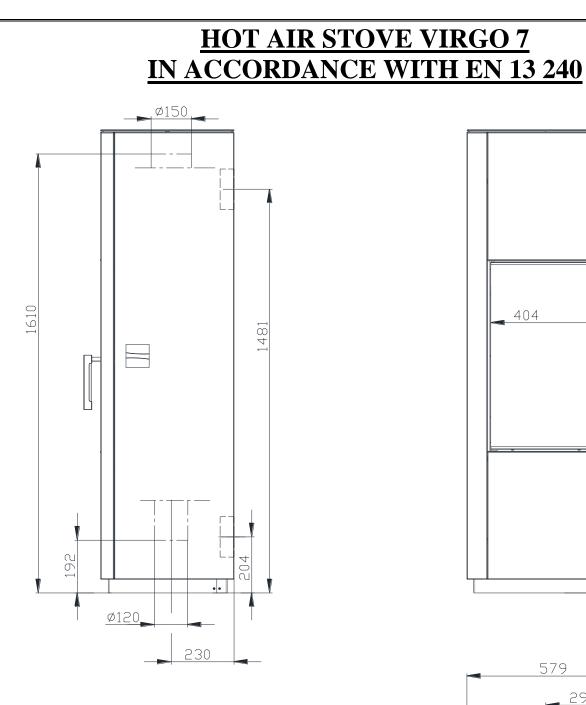

## HOT AIR STOVE VIRGO 7 IN ACCORDANCE WITH EN 13 240

## Technical data:

| Nominal heat output                         | kW                 | 7                 |
|---------------------------------------------|--------------------|-------------------|
| Efficiency                                  | %                  | 82                |
| Volume flow of combustion products          | g/s                | 8,1               |
| Flue-gas temperature                        | °C                 | 211               |
| Min. feed pressure at nominal heat output   | Pa                 | 12                |
| Fuel                                        |                    | wood (beech logs) |
| Fuel consumption per hour                   | kg/h               | 2,0               |
| CO emission in burnt gas (in relation to 13 |                    | 0,0687            |
| Dust in flue-gas (in relation to 13% O2)    | mg/Nm <sup>3</sup> | 20                |
| Smoke flue diameter                         | mm                 | 150               |
| Height                                      | mm                 | 1700              |
| Width                                       | mm                 | 578               |
| Depth                                       | mm                 | 473               |
| Weight                                      | kg                 | 236               |