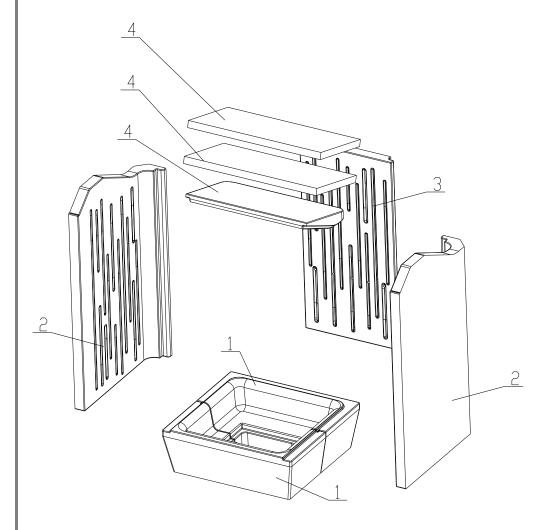

## <u>Set of carcon firebox:</u>

## List of spare parts:

- 1. Bottom
- 2. Side piece
- 3. Back
- 4. Deflector
- 5. Cast iron grate
- 6. Ashtray

For details see Installation and Service Instructions.