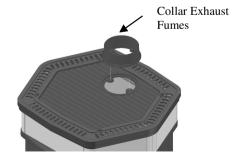

## COLLAR EXHAUST FUMES ASSEMBLY

- Take off the collar from the fire door.
- Place the collar on the top of the stove (see the picture) assemble it with the screws.