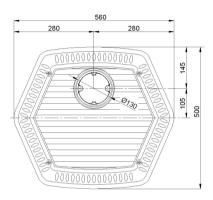

## **«LINCAR**

\_

## SECURITY DISTANCES

• From NOT combustible object :

A > 400 mm

B > 175 mm C > 125 mm

- From combustible object and from principal wall in rein forced concrete :
- A > 800 mm B > 350 mm C > 250 mm
- The minimal distance between the stove and every flammable object around it is 1.5 meter.





To measure from apparatus external surface for every models

## **1.4 Connection**

- Before connection check technical data reported in the technical plate (Chap. 4) and control that it correspond to the ones required in the order.
- All heating biomass equipment especially wood stove has to evacuate the combustion products in a flue built in conformity with normative in force.
- The following instructions describes ,, informations for a good installation ,, and it refers to a normative in force but it are not to be consider exhaustive for installations laws.

## COLLAR EXHAUST FUMES ASSEMBLY

- Take off the collar from the fire door.
- Place the collar on the top of the stove (see the picture) assemble it with the screws.