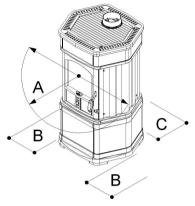

## SECURITY DISTANCES

• From NOT combustible object :

A > 400 mm

B > 175 mm C > 125 mm

- From combustible object and from principal wall in rein forced concrete :
- A > 800 mm B > 350 mm C > 250 mm
- The minimal distance between the stove and every flammable object around it is 1.5 meter.

To measure from apparatus external surface for every models