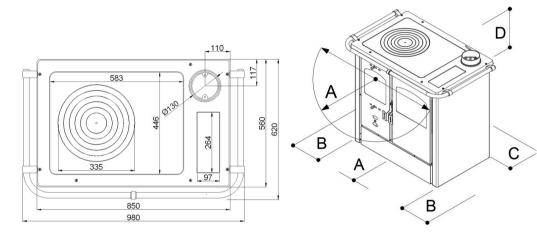

## SECURITY DISTANCES

- From NOT combustible object :
  - A > 400 mm B > 200 mm C > 250 mm D > 1500 mm
- From combustible object and from principal wall in rein forced concrete :
  A > 800 mm B > 400 mm C > 500 mm D > 1500 mm
- The minimal distance between the appliance and every flammable object around it is 1.5
- meter.

To measure from external side of the equipment