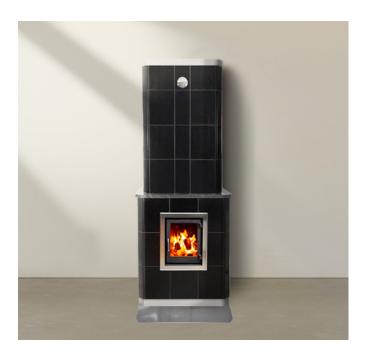

## **AVANTI**

A fireplace and design for modern furnishings and numerous possibilities.

Avanti has all the advantages of a tiled stove. It is efficient and stores a lot of heat, which is pleasantly released into the house – perfect for the well-insulated new homes built today.

Connection: Rear or top flue connection

Avanti is manufactured by hand in Timmernabben and is one of a kind, custommade for you.

You can add your personal touch to the design and adapt it to your project through the various materials available on the ledge, tiles and trims.