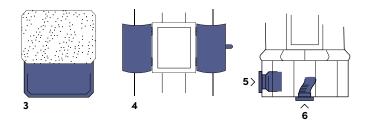

## **Optional**

- 1 Elevation extra course (310 mm)
- 2 Elevation 2 extra course
- 3 Spark protection plate, brass or stainlessStainless steel instead of brass
- 4 Doors (brass /stainless)
- 5 Fan Control for fan
- 6 Supply air (connection from outside)