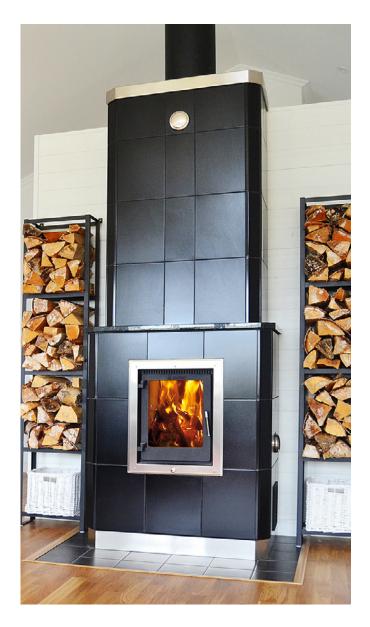

Connection: Rear or top flue connection

Avanti is manufactured by hand in Timmernabben and is one of a kind, custommade for you.

You can add your personal touch to the design and adapt it to your project through the various materials available on the ledge, tiles and trims.