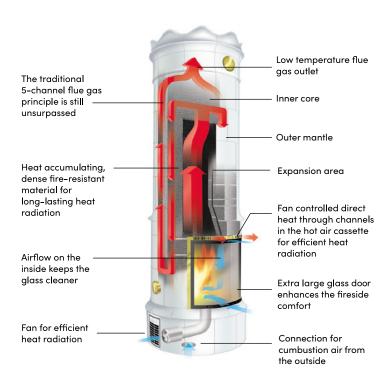

## **AVANTI**

A fireplace and design for modern furnishings and numerous possibilities.

Avanti has all the advantages of a tiled stove. It is efficient and stores a lot of heat, which is pleasantly released into the house – perfect for the well-insulated new homes built today.

Article no. G860, G861 CE marking: EN 15250

Height: 2430 mm (customised to your needs)

Weight: 1400 kg

Dimensions (base): 960 x 600 mm

Energy efficiency: 92.4%

Nominal heat output (kW): 4.5 Heat retention: Up to 24 hours