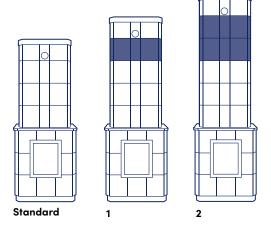

## **Optional**

- 1 Elevation extra course (310 mm)
- 2 Elevation 2 extra course
- 3 Spark protection plate, brass or stainlessStainless steel instead of brass
- 4 Doors (brass /stainless)
- 5 Fan Control for fan
- 6 Supply air (connection from outside)